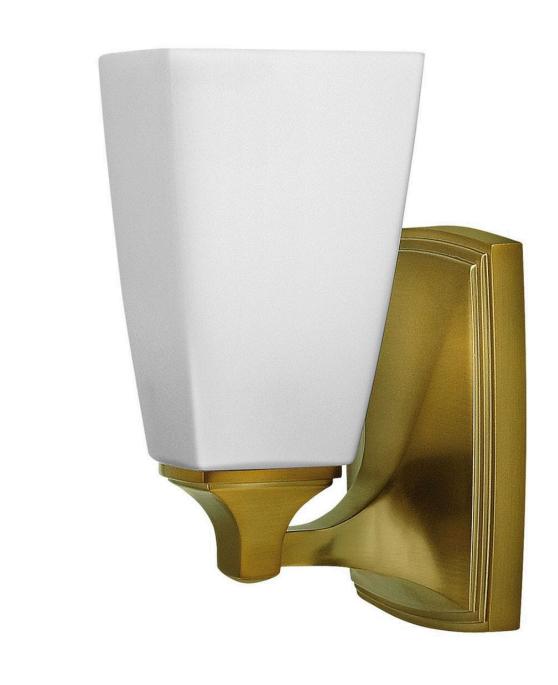

## 53010BC

Darby's traditional flair will complement any décor with a precision die-cast zinc back plate, arm, cup and end caps in a flawless Brushed Caramel, Brushed Nickel or Polished Nickel finish. A thin reeded bar effortlessly balances tapered square etched opal shades for an alluring effect.

**FINISH**: Brushed Caramel **GLASS**: Etched Opal

**WIDTH**: 5.8" **HEIGHT**: 8.3"

LIGHT SOURCE: LED Lamp, Socket

WATTAGE: 1-100w Incan. OR 1-17w Med. LED

**HINKLEY** 33000 Pin Oak Parkway Avon Lake, OH 44012 **PHONE: (440) 653-5500** Toll Free: 1 (800) 446-5539 hinkley.com