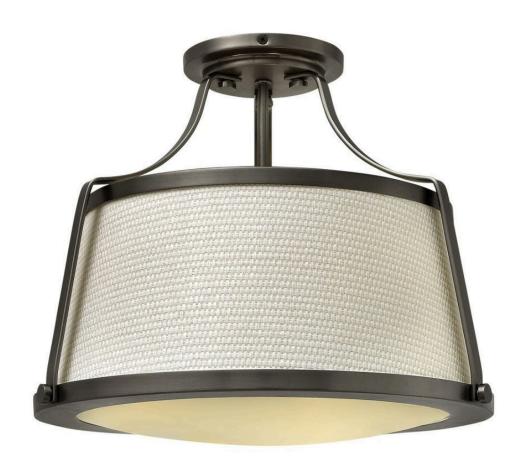

## **CHARLOTTE**

SMALL SEMI-FLUSH MOUNT

## 3521AN

Charlotte is an updated traditional design featuring a richly textured off-white fabric shade captured by wide solid metal uprights and trim rings. The domed bottom diffuser is captured inside a heavy trim ring and held by cast decorative knobs for a refined vintage touch.

**FINISH**: Antique Nickel **GLASS**: Etched Opal

SHADE: Woven Off-White Fabric

WIDTH: 16" HEIGHT: 13"

**LIGHT SOURCE**: Socket **WATTAGE**: 3-75w Med.

HINKLEY 33000 Pin Oak Parkway Avon Lake, OH 44012 **PHONE: (440) 653-5500** Toll Free: 1 (800) 446-5539 hinkley.com