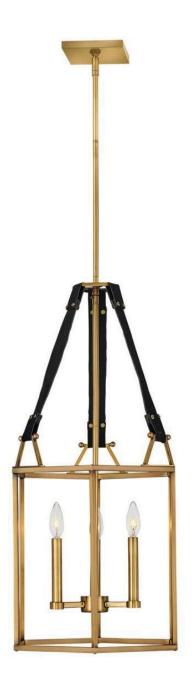

## 34204HBR

Did someone say chic? Monroe has it all: a unique hexagonal cage with crisp welded corners that immediately translates a refined and cultured presence. Suede straps add a bohemian coolness to the mix. Carefully selected color combinations of rich metal finishes and warm natural elements create the perfect uptown/downtown fusion. Monroe is the ultimate transitional lighting solution.

FINISH: Heritage Brass

**WIDTH**: 15.5" **HEIGHT**: 30.8"

LIGHT SOURCE: Socket WATTAGE: 3-60w Cand.

HINKLEY 33000 Pin Oak Parkway Avon Lake, OH 44012 **PHONE: (440) 653-5500** Toll Free: 1 (800) 446-5539 hinkley.com