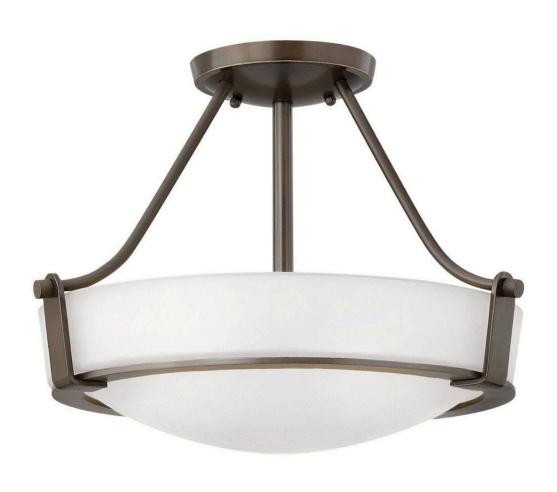

## 32200B-WH

Hathaway's striking design features a bold shade held in place by three intersecting, floating arms with unique forged uprights and ring detail for a modern style. Available in Heritage Brass with etched glass, Olde Bronze with etched glass, Olde Bronze with etched mber glass and Antique Nickel with etched glass.

FINISH: Olde Bronze with Etched White glass

GLASS: Etched WIDTH: 16" HEIGHT: 11.8"

LIGHT SOURCE: Socket WATTAGE: 3-100w Med.

HINKLEY 33000 Pin Oak Parkway Avon Lake, OH 44012 **PHONE: (440) 653-5500** Toll Free: 1 (800) 446-5539 hinkley.com