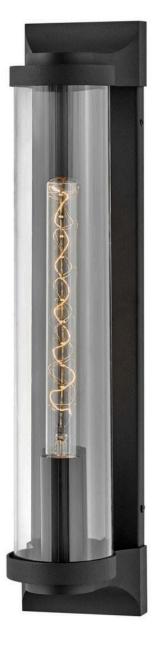

## LARGE WALL MOUNT LANTERN

## 29064TK-LL

Take the indoor style of statement sconces outside. Drawing inspiration from the bygone era, Pearson emanates a feeling of nostalgia right outside your door. Featuring cast symmetrical end caps and clear cylindrical glass, Pearson combines the look of a vintage-style filament with the sleek backplate for the most sophisticated illumination in your outdoor living area. Available in a Burnished Bronze or Textured Black finish.

## HINKLEY

FINISH: Textured Black GLASS: Clear WIDTH: 4.5" HEIGHT: 22" LIGHT SOURCE: LED Lamp WATTAGE: 1-5w Med. LED \*Included

HINKLEY 33000 Pin Oak Parkway Avon Lake, OH 44012 **PHONE: (440) 653-5500** Toll Free: 1 (800) 446-5539 hinkley.com