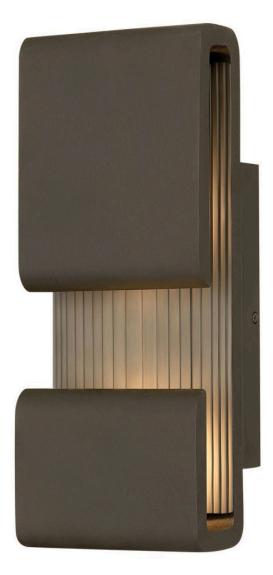

## CONTOUR

## SMALL WALL MOUNT LANTERN

## 2810OZ

Contour is sleek, sculptured and most definitely sophisticated. The low profile is discreet, yet the integrated high performance LED makes an innovative impact both inside and out. Illumination glows up and down from the cast canopy, and the louvres are highlighted from the inner LED to emphasize the smooth curves and clean lines of Contour. Black, Bronze or Cement Gray finishes complement any decor.

## HINKLEY

FINISH: Oil Rubbed Bronze WIDTH: 5.8" HEIGHT: 15" LIGHT SOURCE: Integrated LED WATTAGE: 16w LED \*Included

HINKLEY 33000 Pin Oak Parkway Avon Lake, OH 44012 PHONE: (440) 653-5500 Toll Free: 1 (800) 446-5539 hinkley.com