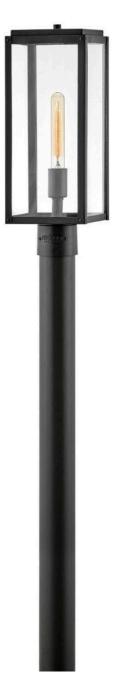

## MAX

MEDIUM POST TOP OR PIER MOUNT LANTERN

## 2591BK-LL

Simple, clean-cut, yet captivating, Max is an instant classic, perfect for a myriad of outdoor spaces. Max's simple construction and hand welded aluminum frame embodies the modern inspiration behind the design. Surrounded by clear glass panels, it yields architectural simplicity for the touch of contemporary we crave.

## HINKLEY

FINISH: Black GLASS: Clear WIDTH: 8.8" HEIGHT: 19.3" LIGHT SOURCE: LED Lamp WATTAGE: 1-5w Med. LED \*Included

HINKLEY 33000 Pin Oak Parkway Avon Lake, OH 44012 PHONE: (440) 653-5500 Toll Free: 1 (800) 446-5539 hinkley.com