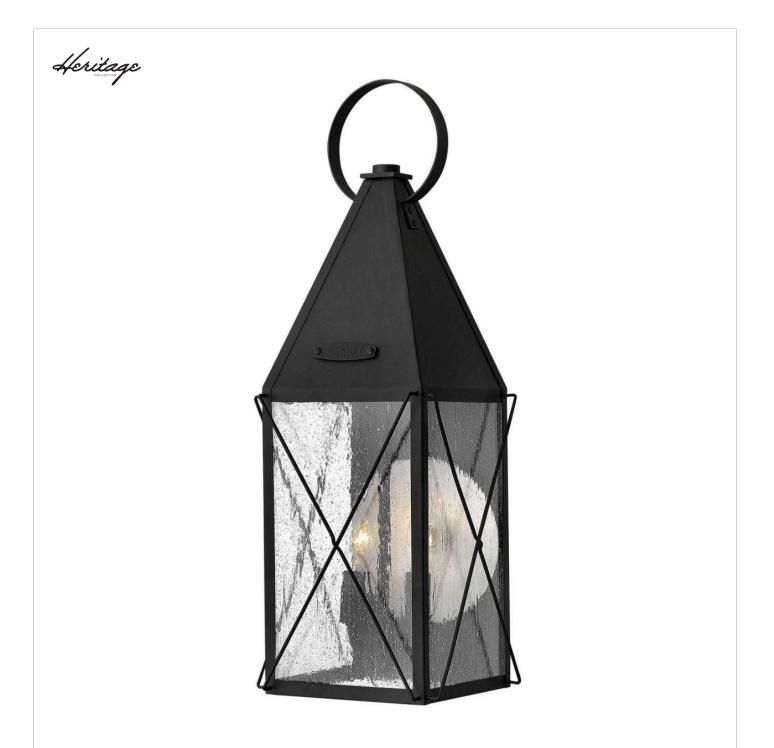

## YORK

## MEDIUM WALL MOUNT LANTERN

## 1844BK

York uses authentic exposed rivet construction, hand-made in solid aluminum, and celebrates the bold traditional lantern design Hinkley is renowned for. This classic hip roof and wire cage turn of the century style comes with an optional interior metallic reflector and rolled top loop. The gallant proportions of its striking silhouette are reinforced with a vintage Black finish, cast face plate and clear seedy glass.

## HINKLEY

FINISH: Black GLASS: Clear Seedy WIDTH: 7.5" HEIGHT: 21.3" LIGHT SOURCE: Socket WATTAGE: 2-60w Cand.

HINKLEY 33000 Pin Oak Parkway Avon Lake, OH 44012 PHONE: (440) 653-5500 Toll Free: 1 (800) 446-5539 hinkley.com