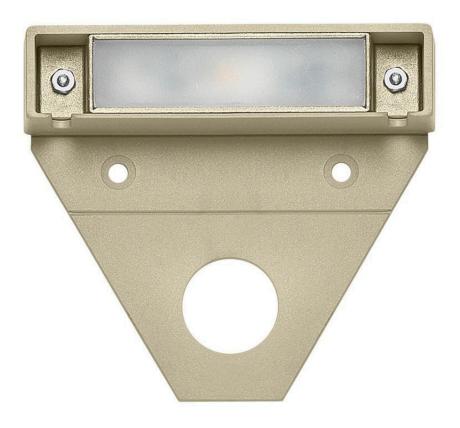

## NUVI

NUVI SMALL DECK SCONCE

## 15444ST

NUVI offers exceptional 12v LED horizontal illumination due to its innovative composite optic technology. Constructed of durable, solid vinyl alloy NUVI is fit for harsh environments, offering resiliency and long-life. A diverse range of mounting opportunities and easy installation ensure maximum flexibility. ETL rated for indoor/outdoor use. FINISH: Sandstone GLASS: Composite PC WIDTH: 3.3" HEIGHT: 0.8" DEPTH: 3" LIGHT SOURCE: Integrated LED WATTAGE: 1.10w LED \*Included TRANSFORMER REQUIRED: Yes