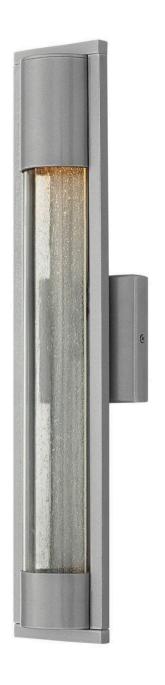

## 1224TT

The sleek design of the Mist collection discreetly emphasizes its contemporary heritage. Featuring a prominent interior panel of clear seedy glass captured on both ends and encased in a protective clear acrylic cylinder. Its solid aluminum construction is underscored by bold Satin Black, Bronze or Titanium finish options. Mist is both Dark Sky and ADA compliant.

FINISH: Titanium

GLASS: Clear Acrylic Outside Cylinder & Seedy Glass Inside Panel

**WIDTH**: 4.8" **HEIGHT**: 22"

LIGHT SOURCE: LED Lamp
WATTAGE: 1-6w GU10 LED

HINKLEY 33000 Pin Oak Parkway Avon Lake, OH 44012 **PHONE: (440) 653-5500** Toll Free: 1 (800) 446-5539 hinkley.com