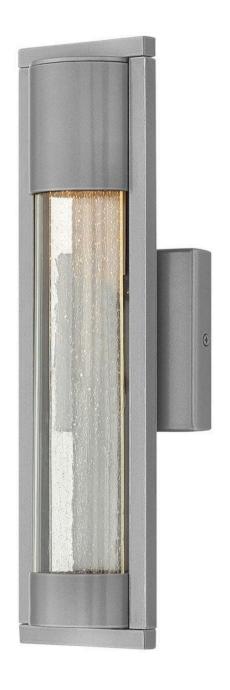

## 1220TT

The sleek design of the Mist collection discreetly emphasizes its contemporary heritage. Featuring a prominent interior panel of clear seedy glass captured on both ends and encased in a protective clear acrylic cylinder. Its solid aluminum construction is underscored by bold Satin Black, Bronze or Titanium finish options. Mist is both Dark Sky and ADA compliant.

FINISH: Titanium

GLASS: Clear Acrylic Outside Cylinder & Seedy Glass Inside Panel

**WIDTH**: 4.8" **HEIGHT**: 15.5"

LIGHT SOURCE: LED Lamp
WATTAGE: 1-6w GU10 LED

HINKLEY 33000 Pin Oak Parkway Avon Lake, OH 44012 **PHONE: (440) 653-5500** Toll Free: 1 (800) 446-5539 hinkley.com