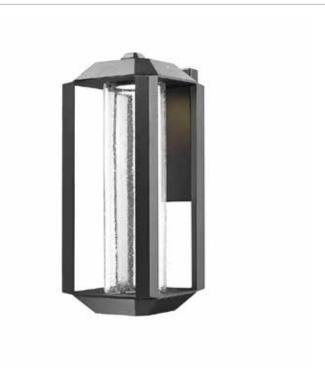

# Sussex LED AC9091BK Oil Rubbed Bronze Outdoor Light

Derived from a modern candle lantern in Italy, the "Wexford" collection comes to fruition. The LED source shines from the inside of the fixture roof, throughout the clear seeded glassware. (frame is made of a cast aluminum). Shown in black and available in slate finish as well. (LED is 3000K and CRI 80) (Warranty on Exteriors lighting is 5 years on premature paint defects and 25 years against corrosion and we use corrosion resistant copper screws).