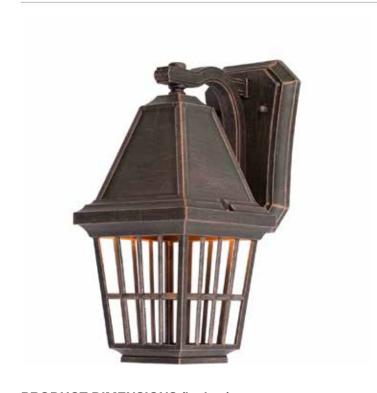

# Castille 1 Light AC8962RU Rust Outdoor Light

The Castille Outdoor Collection features a classic cage design. Suitable for dark sky location. Comes in both Black or Rust finishes (Rust Shown)