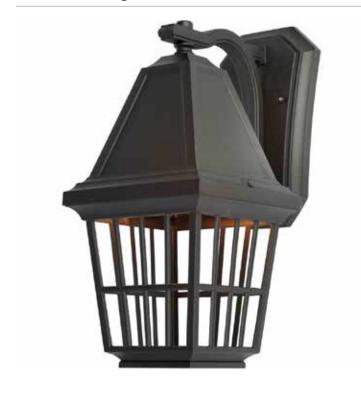

# Castille 1 Light AC8961RU Rust Outdoor Light

The Castille Outdoor Collection features a classic cage design. Suitable for dark sky location. Comes in both Black or Rust finishes (Rust Shown)