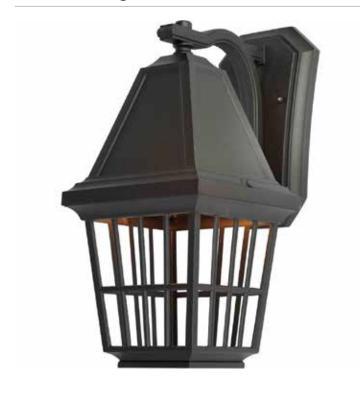

# Castille 1 Light AC8961BK Black Outdoor Light

The Castille Outdoor Collection features a classic cage design. Suitable for dark sky location. Comes in both Black or Rust finishes (Black Shown)