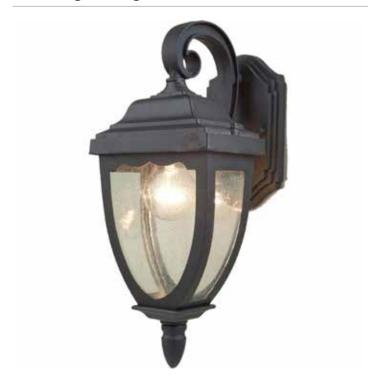

# Oakridge 1 Light AC8901BK Black Outdoor Light

The Oakridge exterior collection features a traditional design with clear seeded glassware. The frame, backplate and screws are made out of high quality metals to eliminate the fear of corrosion and is backed by a 25 year warranty. Shown in Black and also available in Oil Rubbed Bronze