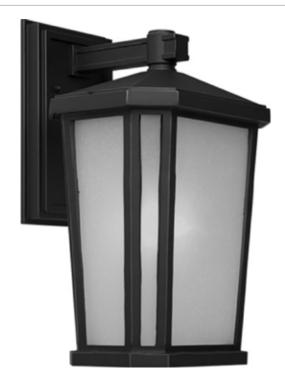

# Hampton 1 Light AC8761BK Black Outdoor Light

The Hampton exterior lighting collection features a beautiful glass. The glass is etched on the outside and painted white on the inside to give a matte look with the ability to illuminate as outdoor lighting should. Featuring a rich oil rubbed bronze finish on an aluminum frame. (Available in black as well) - Small Size Wall Bracket