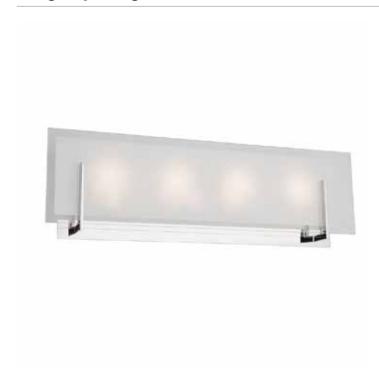

# Kingsley 4 Light Chrome Wall Bracket

The "Kingsley" Collection of vanities features a frosted flat glassware with clear edges. It is suspended on a chrome frame with matching chrome wall backplate. This is an LED collection which is certainly energy efficient, dimmable, CRI 80 and 3000k. Comes in multiple sizes. (ADA Compliant)