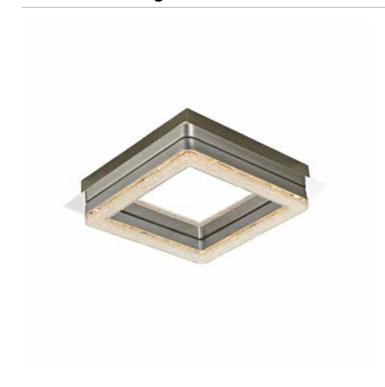

# Park Plaza 1 Light Chrome Flush Mount

The "Park Plaze" vanity collection features crushed crystal elements incased on a chrome backplate that is illuminated by bright LED lamping. Simply stunning (matching flush mount model)