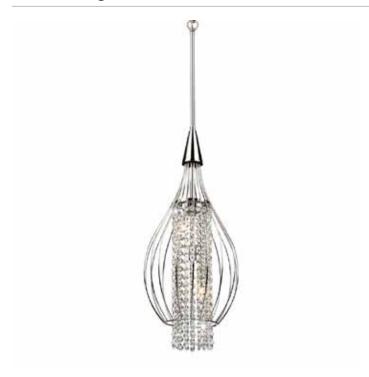

# **Omni 3 Light Chrome Pendant**

The "Omni" series consists of chrome plated cages, surrounding strands of beautifully cut crystal. Comes in multiple configurations and cages are height adjustible