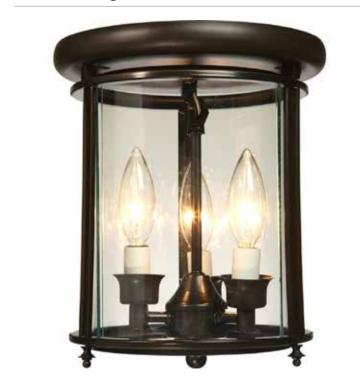

# Manor 3 Light Bronze Flush Mount

3 lite flush mount urn featuring a deep oil rubbed bronze finish with clear curved glassware