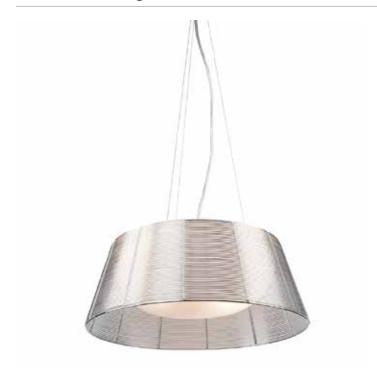

# San Jose 3 Light Silver Pendant

The San Jose collection features individually hand weaved silver finished wiring, covering a white glass dome, suspended on aircraft cable with a chrome canopy.