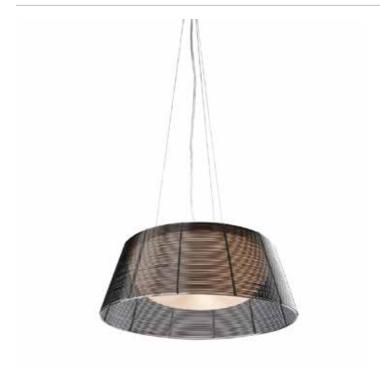

# San Jose 3 Light Black Pendant

The San Jose collection features individually hand weaved black finished wiring, covering a white glass dome, suspended on aircraft cable with a chrome canopy.