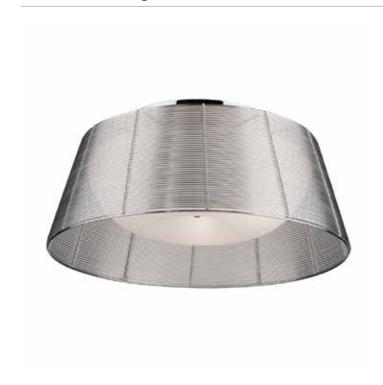

# San Jose 3 Light Silver Flush Mount

The San Jose collection features individually hand weaved silver finished wiring, covering a white glass dome (Flush Mount Model)