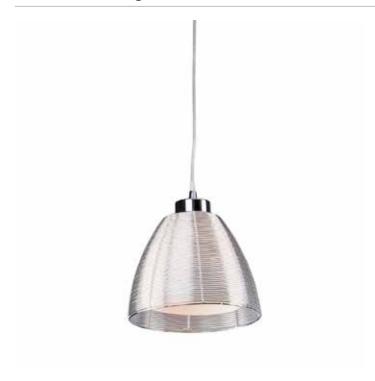

# San Jose 1 Light Silver Pendant

The San Jose collection features individually hand weaved silver finished wiring, covering a white glass dome, suspended on aircraft cable with a chrome canopy.