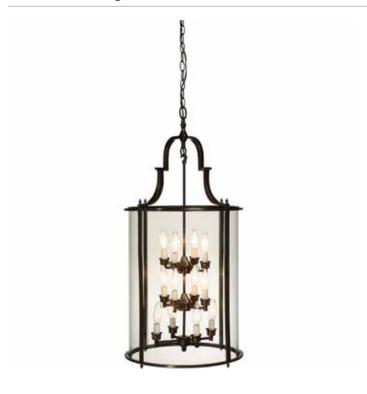

# Manor 12 Light Bronze Chandelier

12 lite urn featuring a deep oil rubbed bronze finish with clear curved glassware