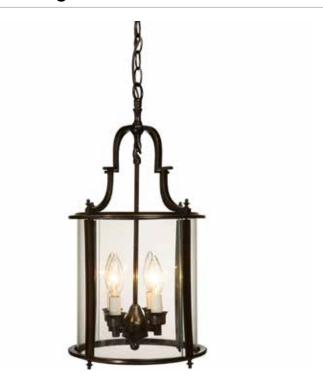

# Manor 4 Light Bronze Chandelier

4 lite urn featuring a deep oil rubbed bronze finish with clear curved glassware