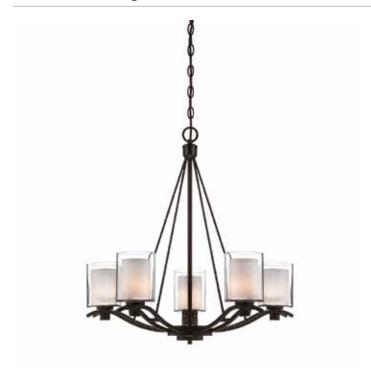

# **Andover 5 Light Oil Rubbed Bronze Chandelier**

The Andover Collection features a rich oil rubbed bronze finish, complimented with a doube glass design. Interior glass is frosted amber and outter glass is clear. The lamping inside is G9 50W, to deliver good bright light. (Availble in Polished Nickel as well) - 5 Lite Chandelier