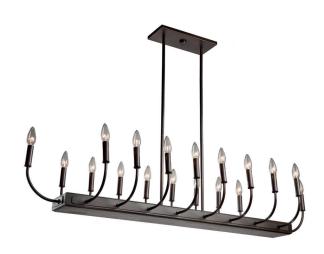

# Aberdeen AC11057BU Island Light

The "Aberdeen" series is comprised of a combination of high quality electro plated bronze finishing complimented with an authentic hand stained pine (wood) frame. This collection is made in North America with pride. Other models available

## **PRODUCT DIMENSIONS (inches)**

| Width          | 16 |
|----------------|----|
| Length         | 52 |
| Height         | 15 |
| Overall Height |    |
| Ext.           |    |
| Chain Inc.     |    |
| Rods Inc.      |    |
| Wire Length    |    |
| Canopy Size    |    |
| Sloped Ceiling | No |