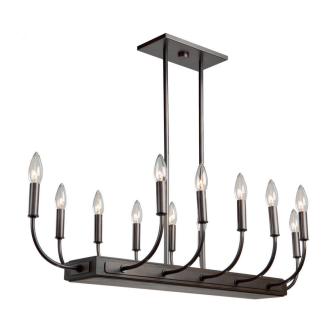

# Aberdeen AC11052BU Island Light

The "Aberdeen" series is comprised of a combination of high quality electro plated bronze finishing complimented with an authentic hand stained pine (wood) frame. This collection is made in North America with pride. Other models available

#### **ORDERING**

| Model      | AC11052BU                   |  |
|------------|-----------------------------|--|
| Collection | Aberdeen                    |  |
| Finish     | Brunito bronze & light wood |  |