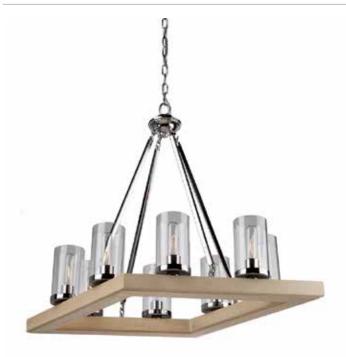

# Canyon Creek AC10849LC 7 Light Island Light

#### PACKAGING DIMENSIONS

| Weight | Length | Width | Height |
|--------|--------|-------|--------|
| 20     | 18     | 14    | 12     |

The "Canyon Creek" collection is comprised of plated metal work and authentic wood (pine). These exquisite fixtures are hand made by artisans in North America. Comes as shown Natural wood finish and chrome (also available in a Dark wood finish)