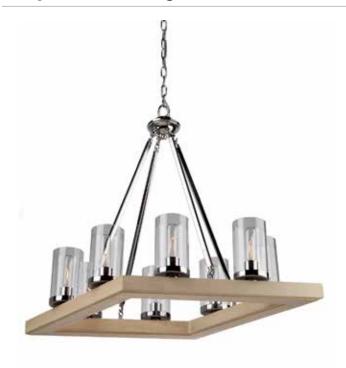

# Canyon Creek 8 Light Authentic Pine Chandelier

Made in North America with pride, the "Canyon Creek" collection is made of authentic wood (pine) and has high quality chrome plated metal work complimented with clear glassware. Shown in natrual organic wood finish (also availble in dark brown finish)