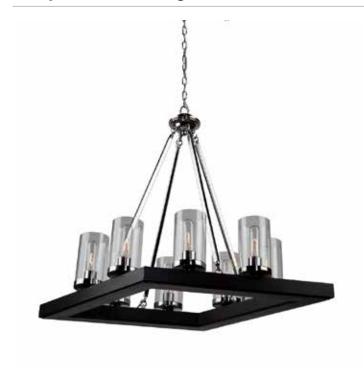

# Canyon Creek 8 Light AC10848DC Authentic Pine Chandelier

Made in North America with pride, the "Canyon Creek" collection is made of authentic wood (pine) and has high quality chrome plated metal work complimented with clear glassware. Shown in dark brown finish (also available in natrual organic wood finish)