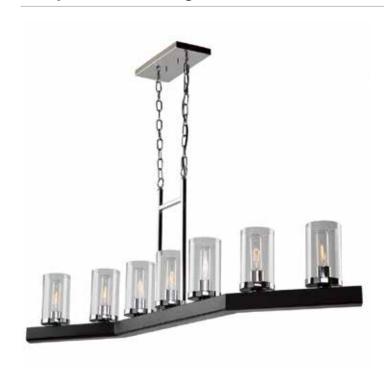

# Canyon Creek 7 Light AC10847DC Authentic Pine Island Light

Made in North America with pride, the "Canyon Creek" collection is made of authentic wood (pine) and has high quality chrome plated metal work complimented with clear glassware. Shown in dark brown finish (also available in natrual organic wood finish)

## **PRODUCT DIMENSIONS (inches)**

| Width          | 8            |
|----------------|--------------|
| Length         | 49           |
| Height         | 18.5         |
| Overall Height |              |
| Ext.           |              |
| Chain Inc.     | 36           |
| Rods Inc.      |              |
| Wire Length    | 96           |
| Canopy Size    | L:9 1/4, W:5 |
| Sloped Ceiling | Yes          |