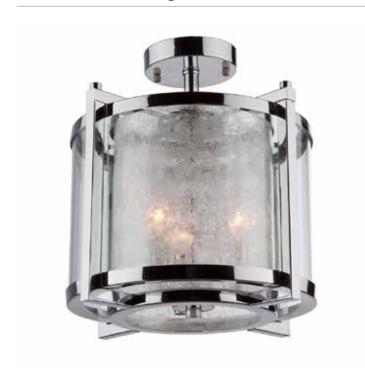

# Crackled Ice 3 Light Chrome Semi Flush

The "Cracked Ice" collection has a high quality chrome plated frame which encases 2 layers of glassware. The outter glass is clear while the inner glass has a unique "ice" design element. Extra rods come standard for easy height adjustment. (hangstraight included for sloped ceilings)