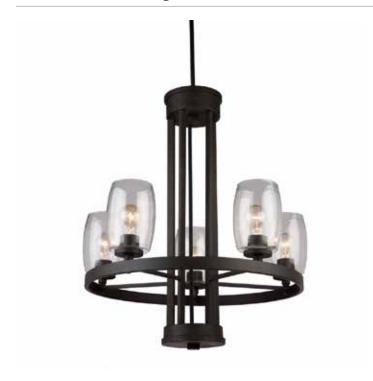

# San Antonio 5 Light Java Brown Chandelier

The "San Antonio" collection designed by the "Lighting Pulse" for Artcraft, is spherical in shape throughout. Fine circular lines lead up to the circular shaped seeded glassware. Multiple size and confirgurations available. Shown in java brown finish (also available in brushed nickel finish)