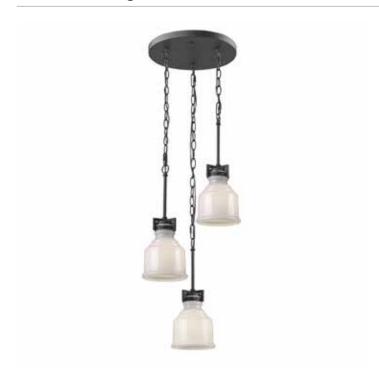

# Franklin 3 Light Black Pendant

Great attention to detail is what makes the "Franklin" collection an instant classic. The "milk jug" shaped glassware is contrasted by a deep black finish. Multiple sizes and models available