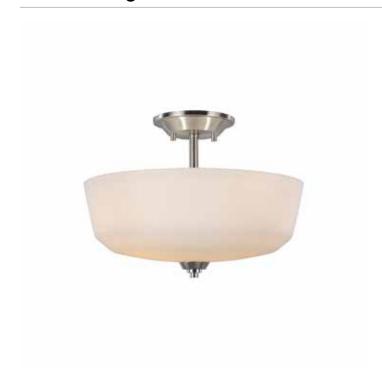

# **Hudson 3 Light Brushed Nickel Semi Flush**

The "Hudson Collection" features a high quality plated finish, with matte opal white cone shaped glassware. Clean lines through make this airy and pleasing to the eye. (Brush Nickel model shown)