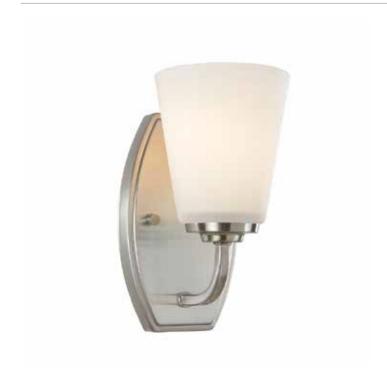

# **Hudson 1 Light Brushed Nickel Wall Bracket**

The "Hudson Collection" features a high quality plated finish, with matte opal white cone shaped glassware. Clean lines through make this airy and pleasing to the eye. (Brush Nickel model shown)