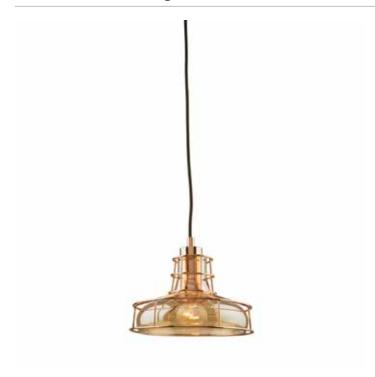

# Fifth Avenue 1 Light Rose Gold Pendant

The Fifth Avenue collection has a truly unique and beautiful design. The 60W light is encased in expertly shaped champagne glassware with a surrounding rose gold cage. (1 light pendant)