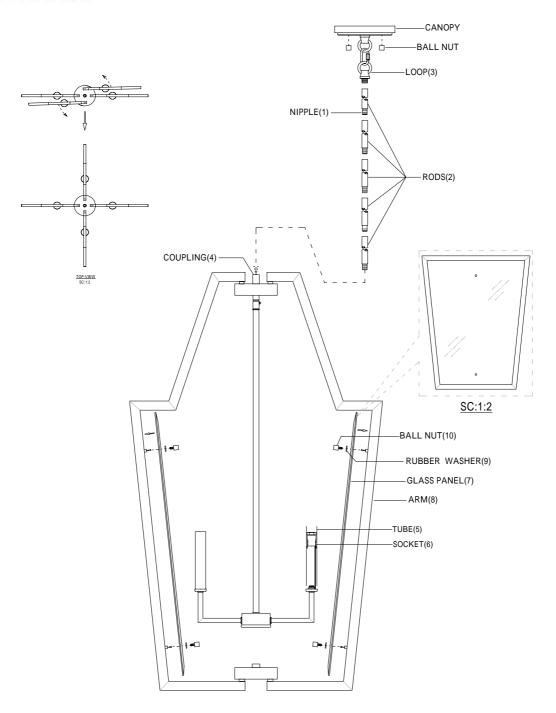

ITEM NO: 3-9950-4

## **ASSEMBLY INSTRUCTIONS**

- 1. Carefully unpack and identify all parts referring to illustration for parts identification.
- 2. Turn the power to the installation point OFF.
- 3. Assemble the rods (2) together using the nipple (1). Attach the bottom end of rods (2) onto the coupling (4). Attach the other end of rods (2) onto the loop (3).
- 4.Install the tube (5) onto the socket (6).
- 5.Install the glass panel (7) onto the arm (8) with the rubber washer (9), securing with the ball nut (10).
- 6.Refer to the additional installation instructions included with the product for wiring and installation.
- 7.Install proper bulbs (not included) into each socket referring to the markings and/or labels on the fixture for maximum wattage
- 8.Restore power to the installation point and retain this sheet for future reference.