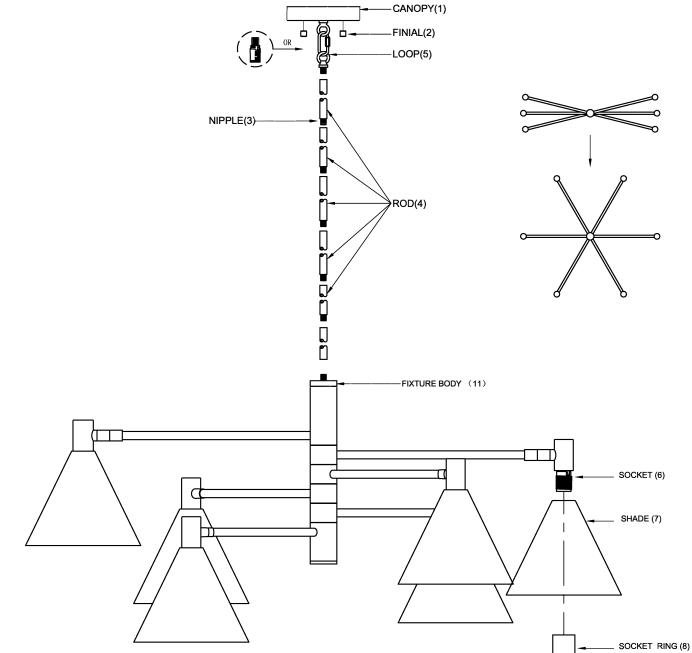

## ASSEMBLY INSTRUCTIONS

1. Carefully unpack and identify all parts referring to illustration for parts identification.

2. Turn the power to the installation point OFF.

3.While threading wire through, assemble the rods (4) together using the nipples (3). Attach the end of the rods (4) into the fixture body (11).

4. Secure the loop (5) onto the top of the rods (4).

5.Install the shade (7) on the socket (6) and secure with the socket ring (8).

6.Refer to the additional installation instructions included with the product for wiring and installation.

7.Use the quick link to connect the loop (5) to the loop on the canopy (1) and twist the locking mechanism to secure.

8.Install proper bulbs (not included) into each socket referring to the markings and/or labels on the fixture for maximum wattage.